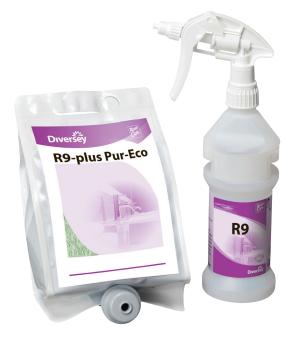

# Room Care R9-plus Pur-Eco Acidic hard surface cleaner - concentrate

# **Product description**

Room Care R9-plus Pur-Eco is a concentrated cleaner for the daily cleaning of the bathroom. To be used only with Divermite/DQFM dosing and dilution system.

Room Care R9-plus Pur-Eco has been formulated with surfactants derived from natural vegetable sources to minimise the impact on the environment and ensure a safer use.

### **Use instructions**

Dosage: When using with Divermite Room Care dosing unit, dose Room Care R9-plus Pur-Eco into keyed spray bottle filled with 300ml of water. Securely screw on the spray trigger, ensure the nozzle is closed and shake gently to mix. Bucket application: dose the required amount of Room Care R9-plus Pur-Eco into the dispenser ladle and pour ladle's content into water.

When using with DQFM dilution dispenser unit, fill the Room Care R9 keyed spray bottle to the fill level mark or the bucket directly from the DQFM dispenser. Securely screw-on the spray trigger.